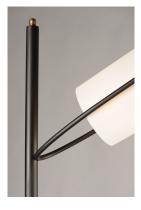

#### **PRODUCT DESCRIPTION**

A unique collection featuring back to back Off-White fabric shades mounted to a frame of Bronze with Antique Brass accents. The adjustable mount allows you to direct the light where you most need it.

# **FINISHES OPTION**

Bronze / Antique Brass (BZAB)

MATERIAL Fabric, Steel

RATINGS cULus Dry Location