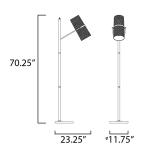

#### MEASUREMENTS

DIMENSION

MAX OAH

BULB

: 11.75" W x 70.25" H x 23.25" Ext : 13.75" W HANGING WEIGHT : 19.36 lb