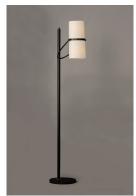

#### **PRODUCT DESCRIPTION**

A unique collection featuring back to back Off-White fabric shades mounted to a frame of Bronze with Antique Brass accents. The adjustable mount allows you to direct the light where you most need it.